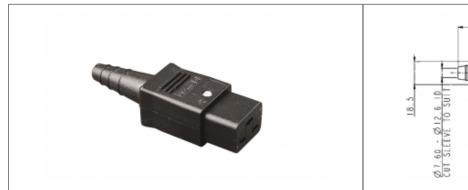

# Product Name // Straight Female C19 IEC Connector PX0599 Screw Terminals EN60 320-1 Standard Sheet C19

#### // Product Description:

- O Straight Female C19 IEC Connector
- EN60 320-1 Standard Sheet C19 Class I and Standard Sheet
  C20 Class I
- O Cold Condition

- O Cable mount
- O Screw Terminal (rewireable)
- Mate with PX0596, PX0598

IEC60320 Main Inlets and Outlets

CSA, ENEC, UL, VDE

Nylon 66

16A, 20A

UL94V-0

Straight Female Connector

PX0596,PX0598

EN60 320-1 Standard Sheet C19 Class I

+70°C

-40°C

3 Contacts

250V