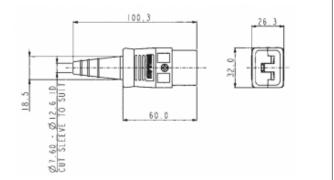

# Product Name // Straight Female C19 IEC Connector PX0599 Screw Terminals EN60 320-1 Standard Sheet C19

#### // Product Description:

- O Straight Female C19 IEC Connector
- EN60 320-1 Standard Sheet C19 Class I and Standard Sheet
  C20 Class I
- O Cold Condition

- O Cable mount
- O Screw Terminal (rewireable)
- Mate with PX0596, PX0598

IEC60320 Main Inlets and Outlets

CSA, ENEC, UL, VDE

Nylon 66

16A, 20A

UL94V-0

Straight Female Connector

PX0596,PX0598

EN60 320-1 Standard Sheet C19 Class I

+70°C

-40°C

3 Contacts

250V