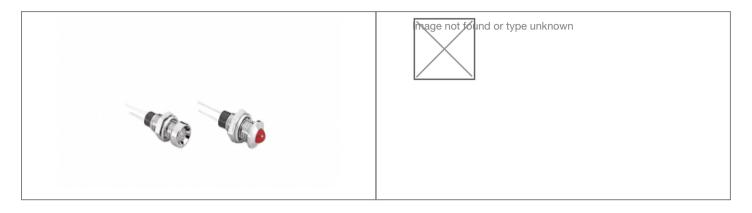

## Product Name // 4mm LED Indicator DX1116 Series **Recessed Profile Chrome Plated Brass Bezel Red LED**

## // Product Description:

- 0 4mm LED Indicators
- O Choice of profile, depending on part code prefix:
- O DX1116, DX1117: Recessed profile
- O DX1118, DX1119: Prominent profile
- 0 Choice of Bezel material, depending on part code prefix:
- O DX1116, DX1118: Chrome Plated Brass
- O DX1117, DX1119: Black Anodised Aluminium
- O Choice of Illumination colour depending on part code: /RD -Red, /GN - Green, /YL - Yellow, /BL - Blue
- O No resistor installed; see data for ratings to enable calculation of suitable series resistor value for application